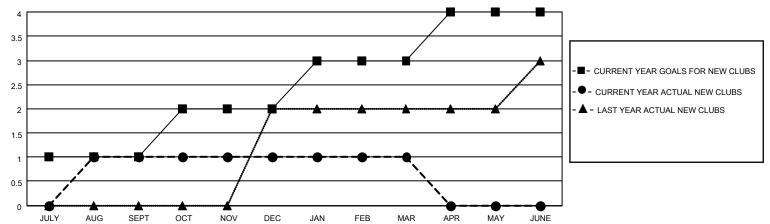

## District 301 B2

| Clubs                 |               |           |               | Members               |                        |                         |                                                    |
|-----------------------|---------------|-----------|---------------|-----------------------|------------------------|-------------------------|----------------------------------------------------|
| RESULTS FOR 2021-2022 |               |           |               | RESULTS FOR 2021-2022 |                        |                         |                                                    |
| QUARTER               | NEW CLUB GOAL | NEW CLUBS | DROPPED CLUBS | QUARTER MEME          | BER GROWTH NET<br>GOAL | MEMBER GROWTH<br>ACTUAL | DROPPED<br>MEMBERS ACTUAL<br>(including transfers) |
| JULY/AUG/SEPT         | 1             | 1         | 0             | JULY/AUG/SEPT         | 60                     | 105                     | 52                                                 |
| OCT/NOV/DEC           | 1             | 0         | 5             | OCT/NOV/DEC           | 80                     | 59                      | 173                                                |
| JAN/FEB/MAR           | 1             | 0         | 2             | JAN/FEB/MAR           | 80                     | 55                      | 63                                                 |
| APR/MAY/JUNE          | 1             | 0         | 0             | APR/MAY/JUNE          | 80                     | 0                       | 0                                                  |

## GOALS AND ACTUAL NEW CLUBS CUMULATIVE

GOALS AND ACTUAL MEMBERS CUMULATIVE

MEMBER GROWTH ACTUAL

▲ - LAST YEAR MEMBERSHIP ACTUAL

Results as of: 3/31/2022

| DROPPED CLUBS: 7 |     |
|------------------|-----|
| DROPPED MEMBERS  |     |
| DECEASED         | 7   |
| CLUB CANCELLED   | 122 |
| OTHER            | 159 |
| TOTAL            | 288 |